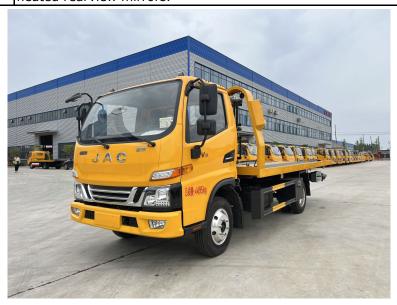

| <i>≡</i> Gilman       |                                                                                                | Products Specification   |
|-----------------------|------------------------------------------------------------------------------------------------|--------------------------|
| Product               |                                                                                                | JAC V5 Wrecker Tow Truck |
| Model                 |                                                                                                | RLQ5042TQZPH6            |
| Year of manufacture   |                                                                                                | 2024 (Brand New)         |
| Dimensions and Weight |                                                                                                |                          |
| Gross Vehicle Weight  |                                                                                                | 4495kg                   |
| Chassis length        |                                                                                                | 5995×2300×2350mm         |
| Wheel base            |                                                                                                | 3600mm                   |
| Engine                | Engine model                                                                                   | Yunnei D20TCIF16         |
|                       | No. of cylinders                                                                               | 4                        |
|                       | Fuel type                                                                                      | Diesel                   |
|                       | Engine capacity                                                                                | 1.999L                   |
|                       | Emission standard                                                                              | Euro 6                   |
|                       | Max horsepower                                                                                 | 140hp                    |
|                       | Max power                                                                                      | 103kW                    |
| Gearbox               | Gearbox model                                                                                  | Wanliyang WLY5G32C       |
|                       | Gear shifting method                                                                           | Manual                   |
|                       | Forward gears                                                                                  | 5                        |
|                       | Reverse gears                                                                                  | 1                        |
| Chassis               | Front axle allowable load                                                                      | 2T                       |
|                       | Rear axle allowable load                                                                       | 4T                       |
|                       | Number of leaf springs                                                                         | 4/5+6                    |
| Body                  | Board length                                                                                   | 5300mm                   |
|                       | rear trailing arm                                                                              | 3T                       |
| Cab                   | Width                                                                                          | 1900mm                   |
|                       | Seating capacity                                                                               | 3                        |
|                       | Air conditioner                                                                                | Yes                      |
| Tyres                 | Tire numbers                                                                                   | 6                        |
|                       | Tire size                                                                                      | 7.00R16                  |
| Other                 | Air conditioning, central locking system, power windows, electrically heated rearview mirrors. |                          |